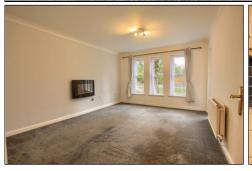

#### LOUNGE - 4.57m x 3.5m (15' x 11'6")

With radiator, electric flame effect fire and UPVC door to the balcony.