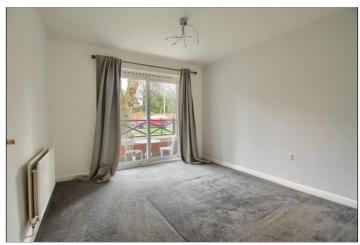

#### LOUNGE - 4.57m x 3.5m (15' x 11'6")

With radiator, electric flame effect fire and UPVC door to the balcony.

#### BEDROOM ONE - 3.7m x 3.12m (12'2" x 10'3")

With radiator and sliding door opening to the balcony.