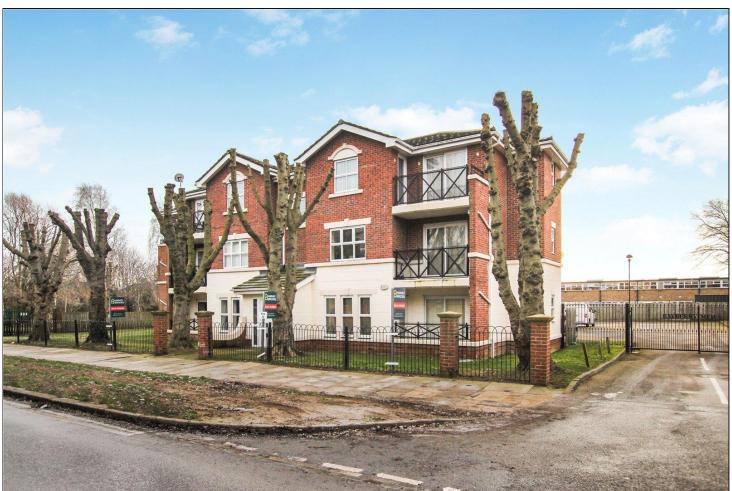

# BAYBERRY MEWS, ACKLAM, MIDDLESBROUGH, TS5 7RG

- Ground Floor One Bedroom Apartment with Balcony
- No Forward Chain
- Modern & Stylish Bathroom
- Secure Residents Parking with Ample Visitors Parking
- ▲ UPVC Double Glazing
- Gas Central Heating with a Combi Boiler

£80,000

Located just off Green Lane, Bayberry Mews has become a very popular development in recent years due to the secure parking and perfect positioning for local transport links. Coming to the market with no forward chain, this ground floor apartment is sure to attract plenty of interest.