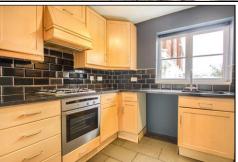

## KITCHEN - 3.23m x 2.92m (10'7" x 9'7")

With woodgrain effect wall, drawer, and floor units, roll edge worktop, electric oven, four ring gas hob with integrated extractor fan, sink unit, black splashback tiles, space for fridge freezer, space for a washing machine and storage cupboard housing the boiler.