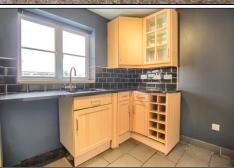

## KITCHEN - 3.23m x 2.92m (10'7" x 9'7")

With woodgrain effect wall, drawer, and floor units, roll edge worktop, electric oven, four ring gas hob with integrated extractor fan, sink unit, black splashback tiles, space for fridge freezer, space for a washing machine and storage cupboard housing the boiler.