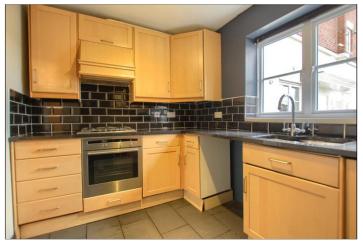

## KITCHEN - 3.23m x 2.92m (10'7" x 9'7")

With woodgrain effect wall, drawer, and floor units, roll edge worktop, electric oven, four ring gas hob with integrated extractor fan, sink unit, black splashback tiles, space for fridge freezer, space for a washing machine and storage cupboard housing the boiler.