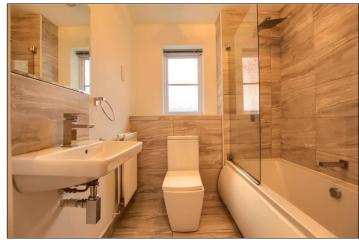

#### **BATHROOM**

Modern white three-piece suite comprising close coupled WC, wall mounted wash hand basin with mixer tap, bath with overhead rainfall style shower, tiled walls and floor and radiator.